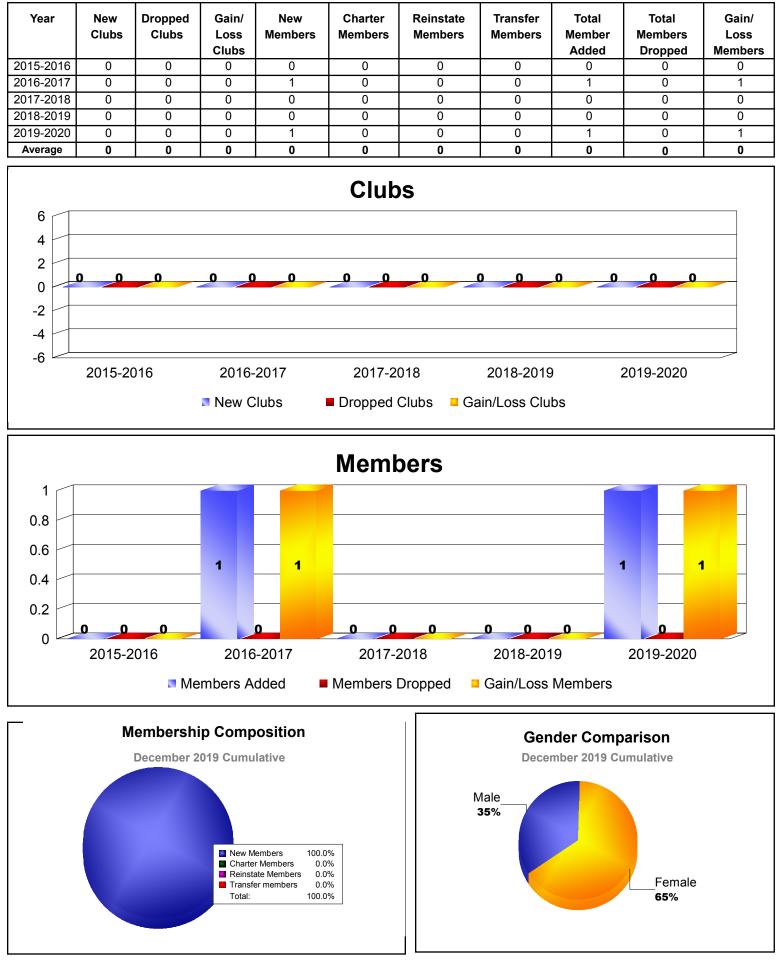

| -50                      |
| 2018-2019 | 2            | 0                | 2                      | 94             | 43                 | 21                   | 4                   | 162                      | -153                        | 9                        |
| 2019-2020 | 0            | -1               | -1                     | 13             | 0                  | 1                    | 1                   | 15                       | -87                         | -72                      |
| Average   | 0            | -1               | -1                     | 85             | 11                 | 8                    | 2                   | 106                      | -129                        | -23                      |









## **District 51 E U S VIRGIN ISLANDS**