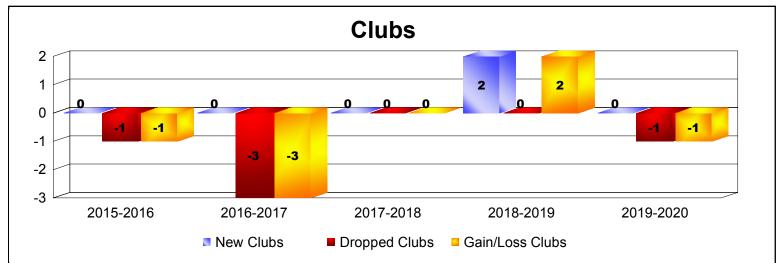

## **District 51 E PUERTO RICO**

| Year      | New<br>Clubs | Dropped<br>Clubs | Gain/<br>Loss<br>Clubs | New<br>Members | Charter<br>Members | Reinstate<br>Members | Transfer<br>Members | Total<br>Member<br>Added | Total<br>Members<br>Dropped | Gain/<br>Loss<br>Members |
|-----------|--------------|------------------|------------------------|----------------|--------------------|----------------------|---------------------|--------------------------|-----------------------------|--------------------------|
| 2015-2016 | 0            | -1               | -1                     | 98             | 7                  | 2                    | 6                   | 113                      | -131                        | -18                      |
| 2016-2017 | 0            | -3               | -3                     | 134            | 0                  | 16                   | 1                   | 151                      | -137                        | 14                       |
| 2017-2018 | 0            | 0                | 0                      | 84             | 4                  | 0                    | 0                   | 88                       | -138                        | -50                      |
| 2018-2019 | 2            | 0                | 2                      | 94             | 43                 | 21                   | 4                   | 162                      | -153                        | 9                        |
| 2019-2020 | 0            | -1               | -1                     | 13             | 0                  | 1                    | 1                   | 15                       | -87                         | -72                      |
| Average   | 0            | -1               | -1                     | 85             | 11                 | 8                    | 2                   | 106                      | -129                        | -23                      |