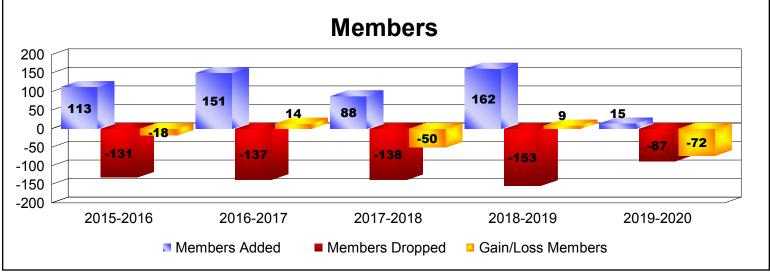

## **District 51 E PUERTO RICO**

| Year      | New<br>Clubs | Dropped<br>Clubs | Gain/<br>Loss<br>Clubs | New<br>Members | Charter<br>Members | Reinstate<br>Members | Transfer<br>Members | Total<br>Member<br>Added | Total<br>Members<br>Dropped | Gain/<br>Loss<br>Members |
|-----------|--------------|------------------|------------------------|----------------|--------------------|----------------------|---------------------|--------------------------|-----------------------------|--------------------------|
| 2015-2016 | 0            | -1               | -1                     | 98             | 7                  | 2                    | 6                   | 113                      | -131                        | -18                      |
| 2016-2017 | 0            | -3               | -3                     | 134            | 0                  | 16                   | 1                   | 151                      | -137                        | 14                       |
| 2017-2018 | 0            | 0                | 0                      | 84             | 4                  | 0                    | 0                   | 88                       | -138                        | -50                      |
| 2018-2019 | 2            | 0                | 2                      | 94             | 43                 | 21                   | 4                   | 162                      | -153                        | 9                        |
| 2019-2020 | 0            | -1               | -1                     | 13             | 0                  | 1                    | 1                   | 15                       | -87                         | -72                      |
| Average   | 0            | -1               | -1                     | 85             | 11                 | 8                    | 2                   | 106                      | -129                        | -23                      |